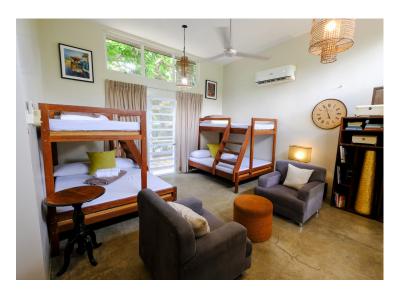

## **INCLUSIONS**

Non-aircon Rooms: 2 Junior Deluxe G/F, 2 Standard Deluxe 2/F (max of 12 pax)

Hot/Cold Shower

Towels, Shampoo, Liquid Soap

Use of Infinity Pool - 4ft deep, 15 meters long (open from 7am to 10pm)

Use of communal Kitchen (induction stove, microwave oven, ref, cooking utensils)

Use of communal Dining area (tables, chairs, dining utensils)

Gather around a bonfire to roast marshmallows, share stories, or simply have fun