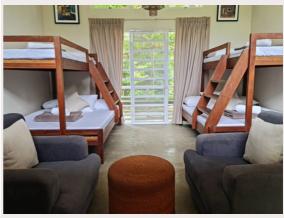

## **INCLUSIONS**

Non-aircon Rooms: 2 Junior Deluxe G/F, 2 Standard Deluxe 2/F (max of 12 pax)

Hot/Cold Shower

Towels, Shampoo, Liquid Soap

Use of Infinity Pool - 4ft deep, 15 meters long (open from 7am to 10pm)

Use of communal Kitchen (induction stove, microwave oven, ref, cooking utensils)

Use of communal Dining area (tables, chairs, dining utensils)

Gather around a bonfire to roast marshmallows, share stories, or simply have fun