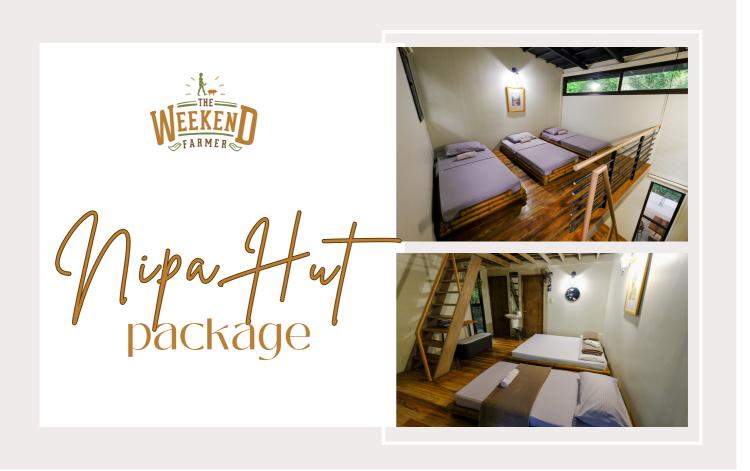

Experience the rustic charm of our Nipa Hut accommodation. Good for 12 pax.

## **INCLUSIONS**

Non-aircon rooms: 2 Hut Rooms with Loft (max of 12 pax)

Hot/Cold Shower

Towels, Shampoo, Liquid Soap

Use of Infinity Pool - 4ft deep, 15 meters long (open from 7am to 10pm)

Use of communal Kitchen (induction stove, microwave oven, ref, cooking utensils)