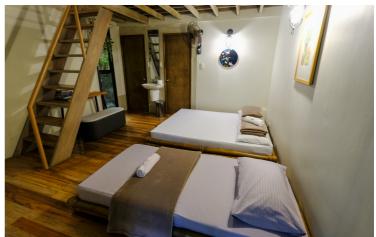

Experience the rustic charm of our Nipa Hut accommodation. Good for 12 pax.

## **INCLUSIONS**

Non-aircon rooms: 2 Hut Rooms with Loft (max of 12 pax)

Hot/Cold Shower

Towels, Shampoo, Liquid Soap

Use of Infinity Pool - 4ft deep, 15 meters long (open from 7am to 10pm)

Use of communal Kitchen (induction stove, microwave oven, ref, cooking utensils)