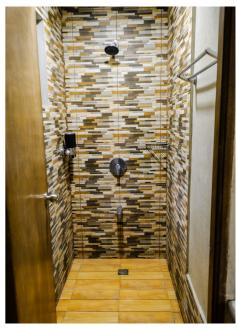

## **INCLUSIONS**

Non-aircon rooms: 2 Hut Rooms with Loft (max of 12 pax)

Hot/Cold Shower

Towels, Shampoo, Liquid Soap

Use of Infinity Pool - 4ft deep, 15 meters long (open from 7am to 10pm)

Use of communal Kitchen (induction stove, microwave oven, ref, cooking utensils)

## **INCLUSIONS**

Non-aircon Rooms: 2 Junior Deluxe G/F, 2 Standard Deluxe 2/F (max of 12 pax)

Hot/Cold Shower

Towels, Shampoo, Liquid Soap

Use of Infinity Pool - 4ft deep, 15 meters long (open from 7am to 10pm)