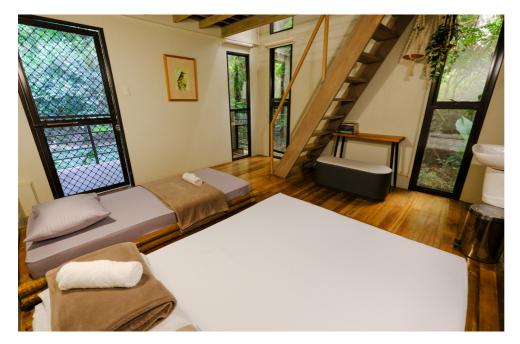

Experience the rustic charm of our Nipa Hut accommodation. Good for 12 pax.

## **INCLUSIONS**

Non-aircon rooms: 2 Hut Rooms with Loft (max of 12 pax)

Hot/Cold Shower

Towels, Shampoo, Liquid Soap

Use of Infinity Pool - 4ft deep, 15 meters long (open from 7am to 10pm)

Use of communal Kitchen (induction stove, microwave oven, ref, cooking utensils)