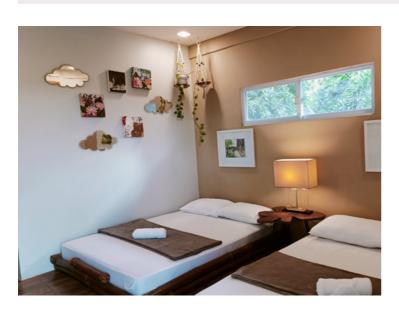

Experience the rustic charm of our Nipa Hut accommodation. Good for 12 pax.

## **INCLUSIONS**

Non-aircon rooms: 2 Hut Rooms with Loft (max of 12 pax)

Hot/Cold Shower

Towels, Shampoo, Liquid Soap

Use of Infinity Pool - 4ft deep, 15 meters long (open from 7am to 10pm)

Use of communal Kitchen (induction stove, microwave oven, ref, cooking utensils)