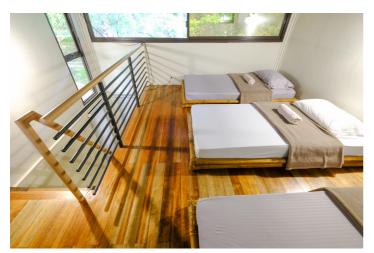

Experience the rustic charm of our Nipa Hut accommodation. Good for 12 pax.

## **INCLUSIONS**

Non-aircon rooms: 2 Hut Rooms with Loft (max of 12 pax)

Hot/Cold Shower

Towels, Shampoo, Liquid Soap

Use of Infinity Pool - 4ft deep, 15 meters long (open from 7am to 10pm)

Use of communal Kitchen (induction stove, microwave oven, ref, cooking utensils)